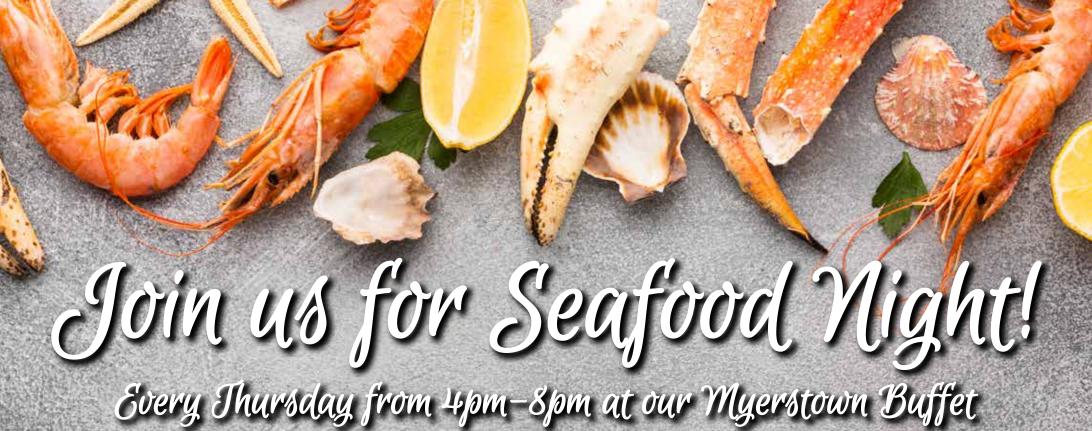

Choose from 3 varieties of shrimp, salmon, fried fish, a variety of shellfish including clams, baked fish - and much MORE including a snow crab upgrade!

Buffet Price: \$29.99 Per Person
Crab Leg Upgrade: +\$10 Per Person (includes 2 Snow Crab Clusters)
Additional Crab Leg Clusters: +\$12 Per Person