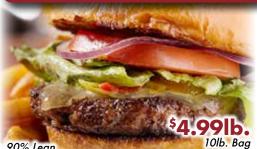

#### **Mozz Burger**

Hand-Shaped Beef Patty Topped with Provolone Cheese, Mozzarella Sticks and Marinara Sauce. 