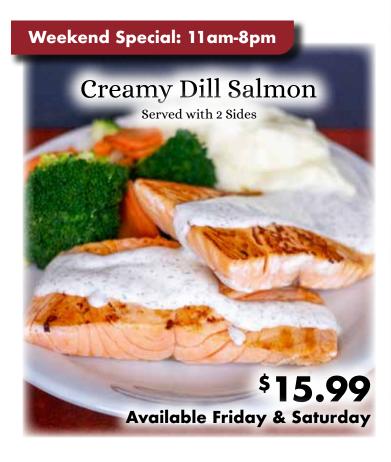

B.E.L.T.

| Our Own Smokehouse Smoked Bacon, Lettuce |                    |
|------------------------------------------|--------------------|
| and Tomato with 2 Eggs                   | <sup>\$</sup> 6.49 |

Strawberry Shortcake Pancakes.... \$5.99

#### LINCH & DINNER SPECIALS: 11:00am INTIL 8:00pm

| Chicken       | Bacon     | Ranch                                   | Quesad                                  | illa    |
|---------------|-----------|-----------------------------------------|-----------------------------------------|---------|
| Served with I | -<br>ries | • • • • • • • • • • • • • • • • • • • • | • • • • • • • • • • • • • • • • • • • • | .\$8.99 |

### 

#### **Mozz Burger**

Hand-Shaped Beef Patty Topped with Provolone Cheese, Mozzarella Sticks and Marinara Sauce. 









# SCHAEFFERSTOWN RESTAURANT SPECIALS

Available Monday Through Saturday,
Open from 6am - 8pm



Dutch-Way's Signature Blended Strawberry Kiwi Lemonade .........\$3.99

Breakfast Specials: 6:00am until 11:00am

Meat, Egg & Cheese Sandwich

LUNCH & DINNER SPECIALS: 11:00AM UNTIL 8:00PM

**Classic Cheeseburger** 

**Meatloaf Platter** 

Chocolate Cake with

Peanut Butter Icing ..... \$3.99 Per Slice