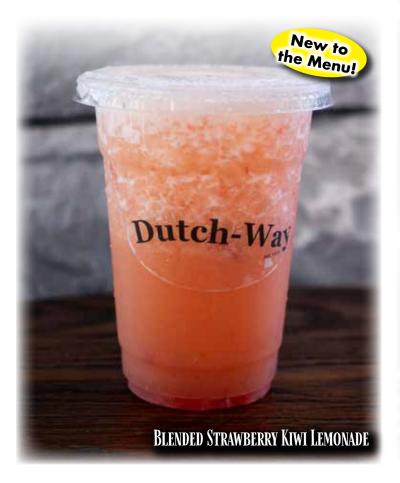

# SCHAEFFERSTOWN RESTAURANT SPECIALS

Available Monday Through Saturday,
Open from 6am - 8pm

Dutch-Way's Signature Blended Strawberry Kiwi Lemonade .........\$3.99

Breakfast Specials: 6:00am until 11:00am